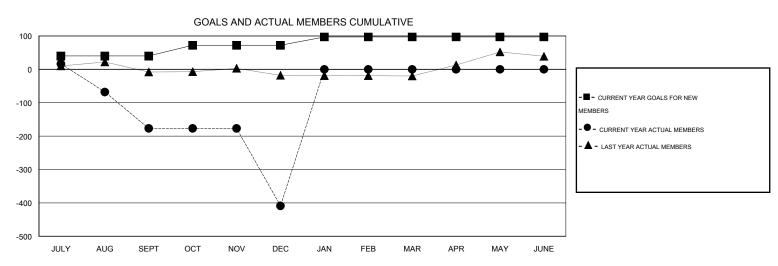

## District 305 S2

Results as of: 12/31/2015

GMT: V S Kukreja LOCATION PAKISTAN GMT CA 6

|               |                  | Clubs            |                  |                  | Members               |                    |                                     |                    |                  |  |
|---------------|------------------|------------------|------------------|------------------|-----------------------|--------------------|-------------------------------------|--------------------|------------------|--|
|               | RESUL            | TS FOR 2015-2016 |                  |                  | RESULTS FOR 2015-2016 |                    |                                     |                    |                  |  |
| QUARTER       | NEW CLUB<br>GOAL | NEW CLUBS        | DROPPED<br>CLUBS | NET<br>GAIN/LOSS | QUARTER               | NEW MEMBER<br>GOAL | CHARTER AND<br>NEW MEMBERS<br>ADDED | DROPPED<br>MEMBERS | NET<br>GAIN/LOSS |  |
| JULY/AUG/SEPT | 2                | 1                | 0                | 1                | JULY/AUG/SEPT         | 40                 | 30                                  | 207                | -177             |  |
| OCT/NOV/DEC   | 1                | 0                | 10               | -10              | OCT/NOV/DEC           | 32                 | 1                                   | 233                | -232             |  |
| JAN/FEB/MAR   | 1                | 0                | 0                | 0                | JAN/FEB/MAR           | 25                 | 0                                   | 0                  | 0                |  |
| APR/MAY/JUNE  | 0                | 0                | 0                | 0                | APR/MAY/JUNE          | 0                  | 0                                   | 0                  | 0                |  |

GOALS AND ACTUAL NEW CLUBS CUMULATIVE

## -■- CURRENT YEAR GOALS FOR NEW CLUBS - CURRENT YEAR ACTUAL NEW CLUBS - A - LAST YEAR ACTUAL NEW CLUBS

APR

MAY

JUNE

| DROPPED CLUBS: 10       |            | 5 CLUBS OF 52 ADDED 1 OR MORE<br>NEW MEMBERS | GENDER DISTRIBUTION  MALE 594 (71.48%) |              |           |
|-------------------------|------------|----------------------------------------------|----------------------------------------|--------------|-----------|
| DROPPED MEMBERS         |            |                                              | FEMALE                                 | 237 (28.52%) |           |
| DECEASED CLUB CANCELLED | 2 232      | CLICK HERE FOR HEALTH ASSESSMENT DATA        | FAMILY UNIT MEMBERS HEAD OF HOUSEHOLD  |              | 169<br>57 |
| OTHER TOTAL             | 206<br>440 |                                              | NON-HEAD OF HOUSEHOLD                  |              |           |